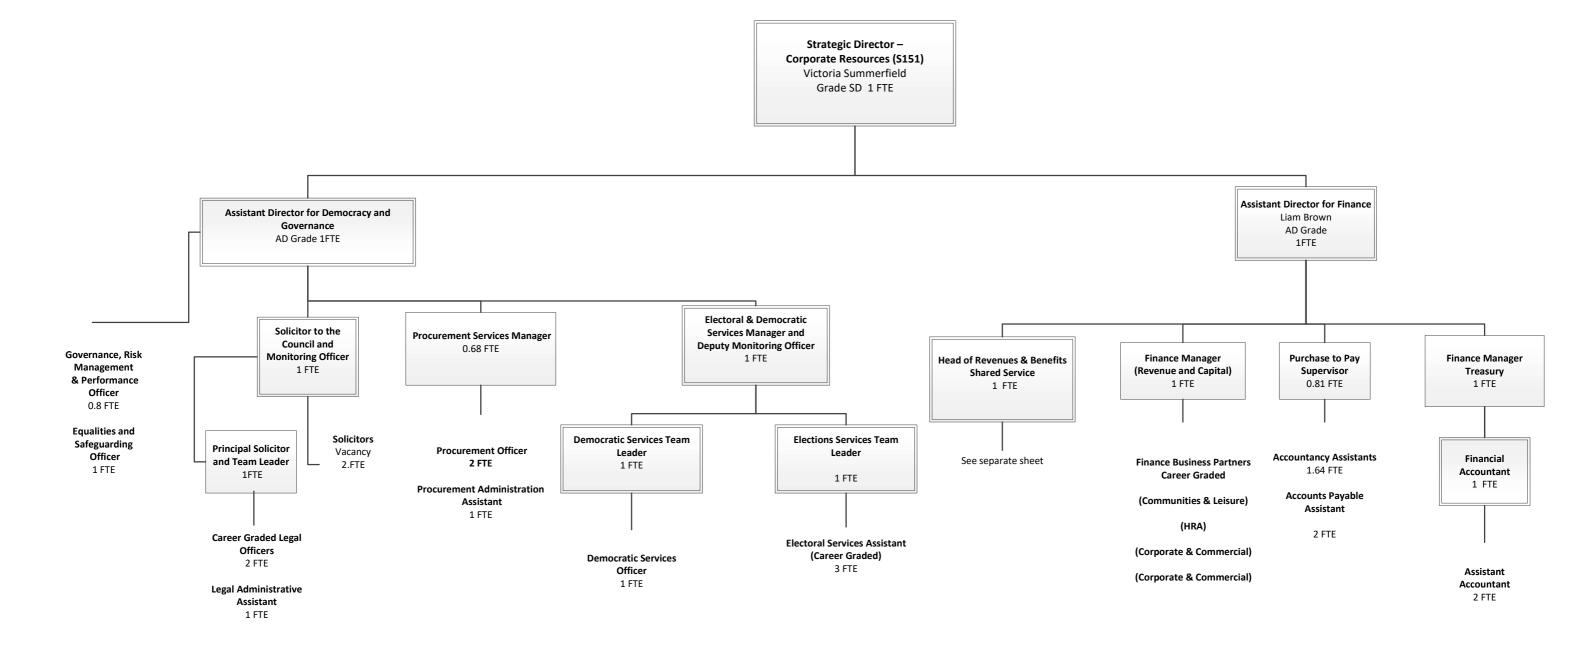

# Corporate Resources 1/2

### Corporate Resources 2/2

#### Strategic Director – Finance and Governance (S151)

Annual Salary: £80000-£90000 FTE Budget held: **Responsibilities:** 

- Full strategic, operational and managerial responsibility for the Corporate Services Directorate which includes Finance, Revenues and Benefits, procurement, Audit and Governance, Legal and committee services and Central Operations.
- Work with the Chief Executive and all other Directors to ensure the Council achieves excellence in its services to its customers, both internal and external, via the management team and other relevant bodies. •
- Ensure the Council's activities within their area of control are carried out in a lawful manner in adherence to the Council's policies and standing orders, and in accordance with the specific service related functions appropriate to the Directorate. •