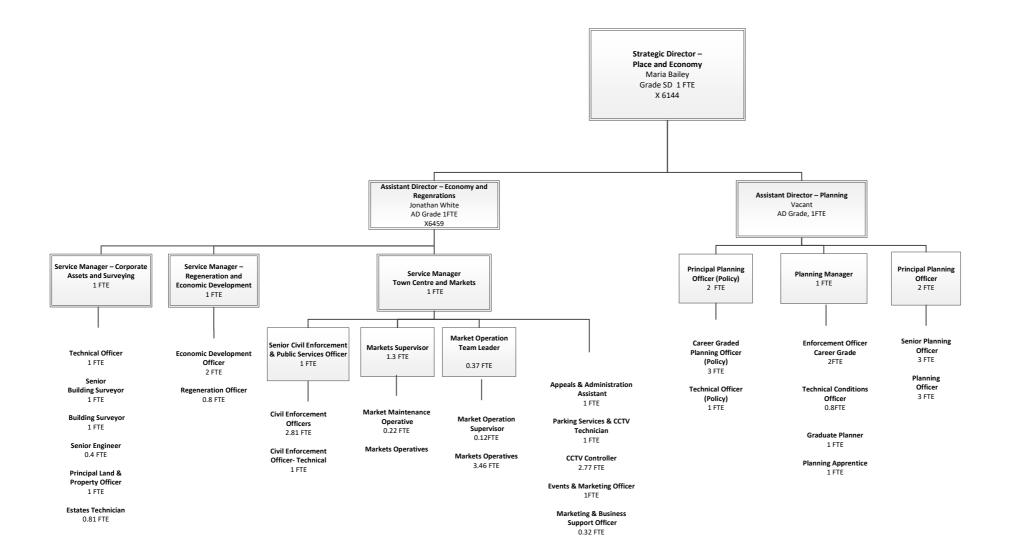

### Place and Economy

#### Strategic Director – Economy and Place

Annual Salary: £80000-£90000 FTE

Budget held: **Responsibilities:** 

- Full strategic, operational and managerial responsibility for the Economy and Place Directorate which includes Regeneration, Town Centres, Land and Property, Planning and Economic Development.
- Work with the Chief Executive and all other Directors to ensure the Council achieves excellence in its services to its customers, both internal and external, via the management team and other relevant bodies.
- Ensure the Council's activities within their area of control are carried out in a lawful manner in adherence to the Council's policies and standing orders, and in accordance with the specific service related functions appropriate to the Directorate. •