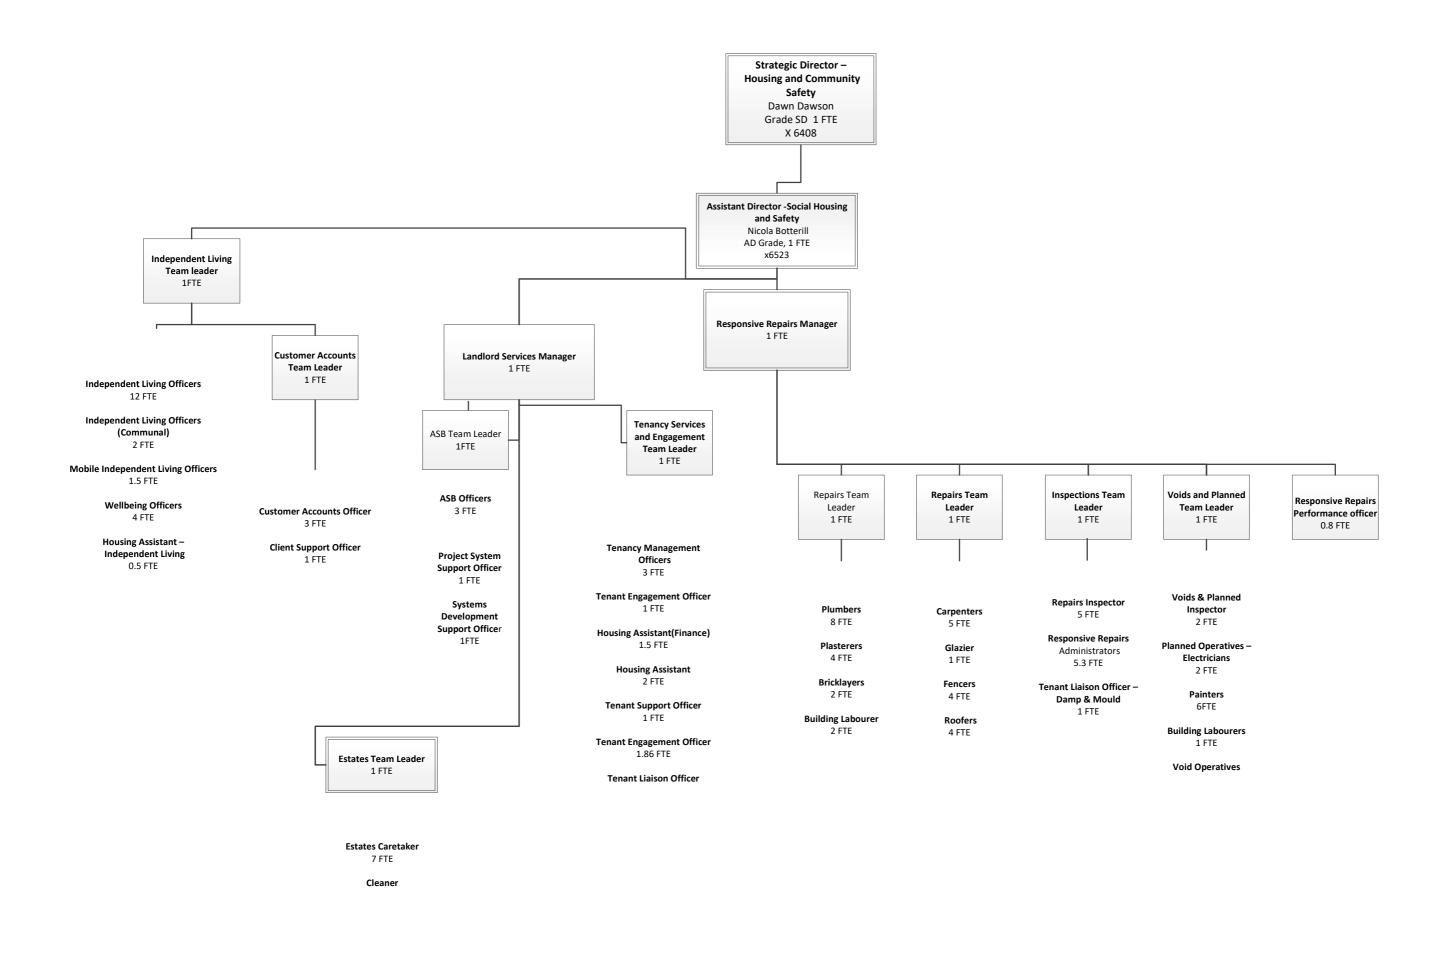

## Housing & Community Safety 1/3

#### Assistant Director -Strategic Housing Jane Grant AD Grade, 1 FTE x6483

See separate sheet

Housing and Community Safety 3/3

#### Strategic Director – Housing and Community Safety

Annual Salary: £80000-£90000 FTE Budget held:

**Responsibilities:** 

- Full strategic, operational and managerial responsibility for the Housing and Community Safety Directorate which includes the Communities Team, Property Services, Landlord Services, Building Maintenance Services, Private Sector Housing, HEART and Strategic Housing and Homelessness.
- Work with the Chief Executive and all other Directors to ensure the Council achieves excellence in its services to its customers, both internal and external, via the management team and other relevant bodies. •
- Ensure the Council's activities within their area of control are carried out in a lawful manner in adherence to the Council's policies and standing orders, and in accordance with the specific service related functions appropriate to the Directorate.