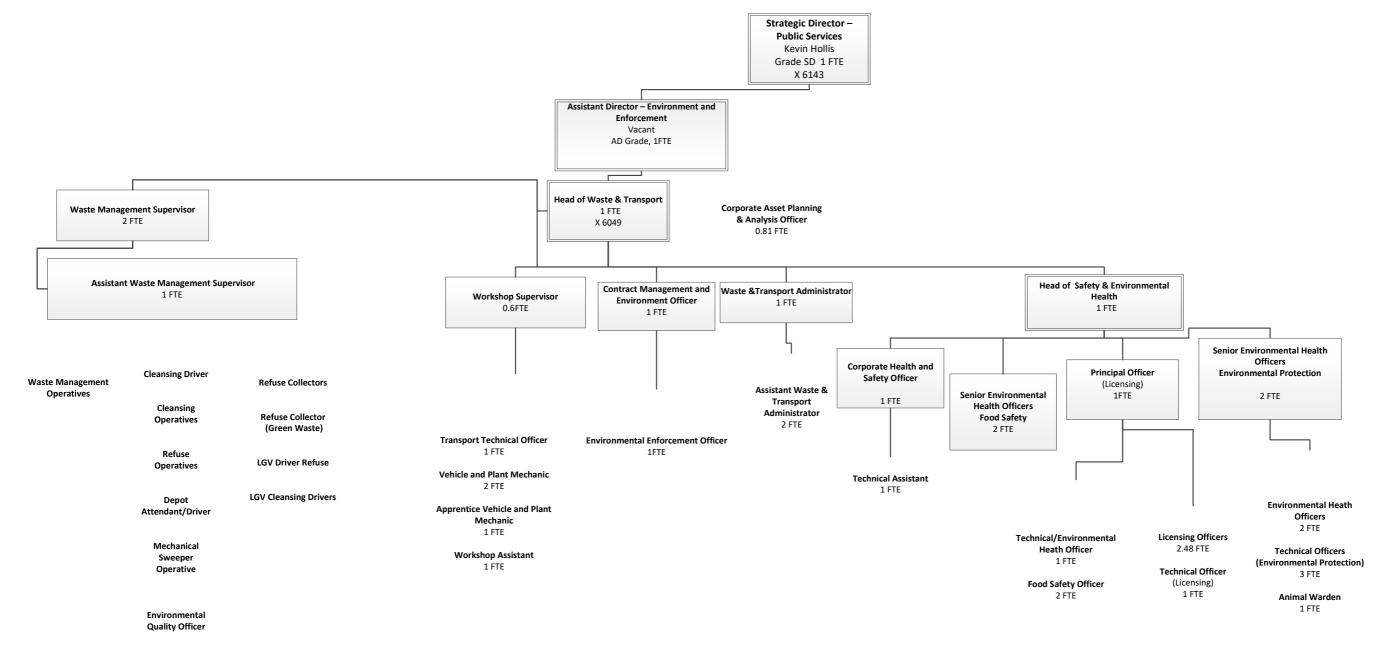

#### Strategic Director – Public Services

Annual Salary: ££80000-£90000 FTE Budget held: **Responsibilities:** 

- Full strategic, operational and managerial responsibility for the Public Services Directorate which includes Museum, Parks and Countryside, Waste and Transport, Environmental Health and Health.
- Work with the Chief Executive and all other Directors to ensure the Council achieves excellence in its services to its customers, both internal and external, via the management team and other relevant bodies.
- Ensure the Council's activities within their area of control are carried out in a lawful manner in adherence to the Council's policies and standing orders, and in accordance with the specific service related functions appropriate to the Directorate