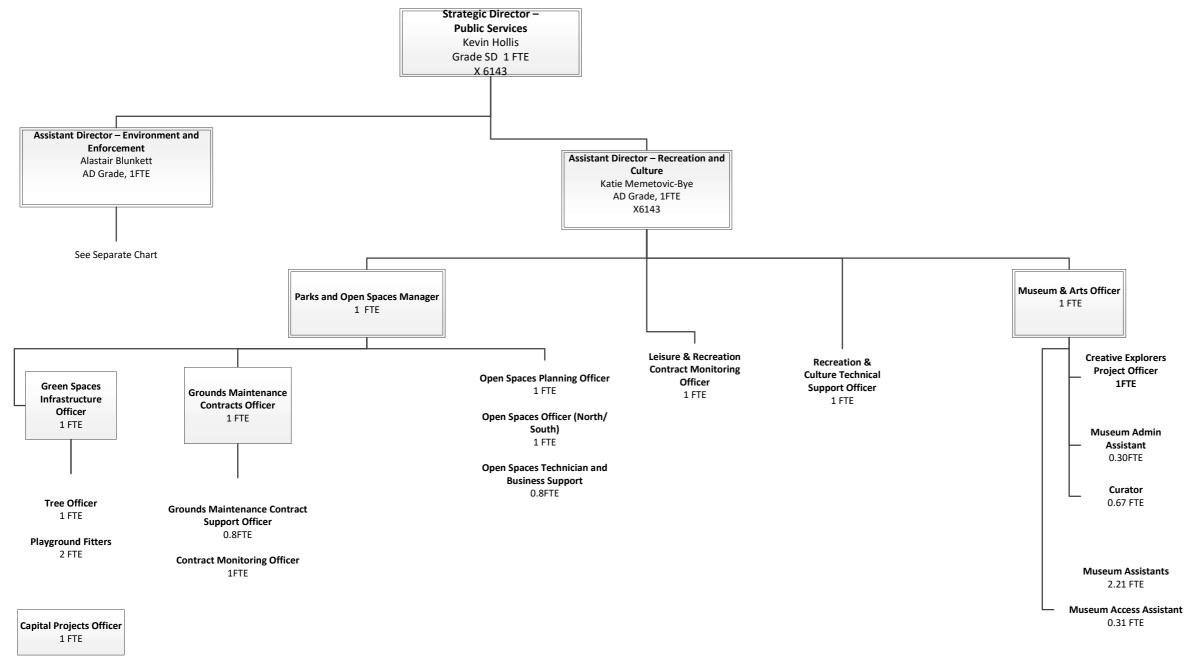

# Public Services 1/2

Assistant Capital **Projects Officer** 1FTE

#### Strategic Director – Public Services

Annual Salary: ££80000-£90000 FTE Budget held: **Responsibilities:** 

- Full strategic, operational and managerial responsibility for the Public Services Directorate which includes Museum, Parks and Countryside, Waste and Transport, Environmental Health and Health.
- Work with the Chief Executive and all other Directors to ensure the Council achieves excellence in its services to its customers, both internal and external, via the management team and other relevant bodies.
- Ensure the Council's activities within their area of control are carried out in a lawful manner in adherence to the Council's policies and standing orders, and in accordance with the specific service related functions appropriate to the Directorate