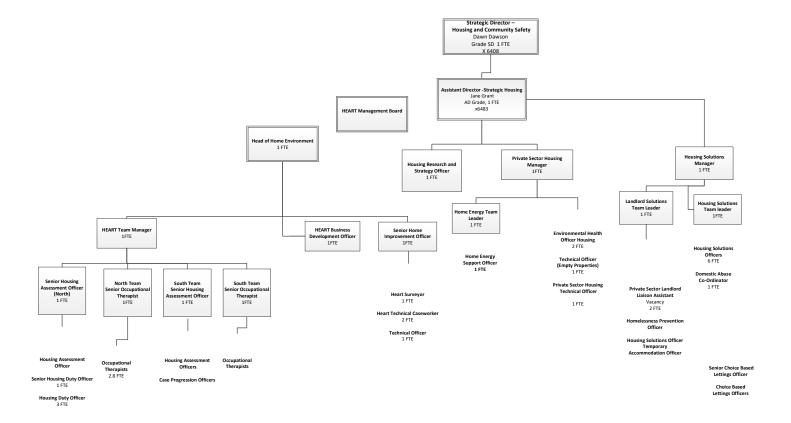

## Housing & Community Safety 1/3

#### Assistant Director -Strategic Housing Jane Grant AD Grade, 1 FTE x6483

See separate sheet

Housing and Community Safety 3/3