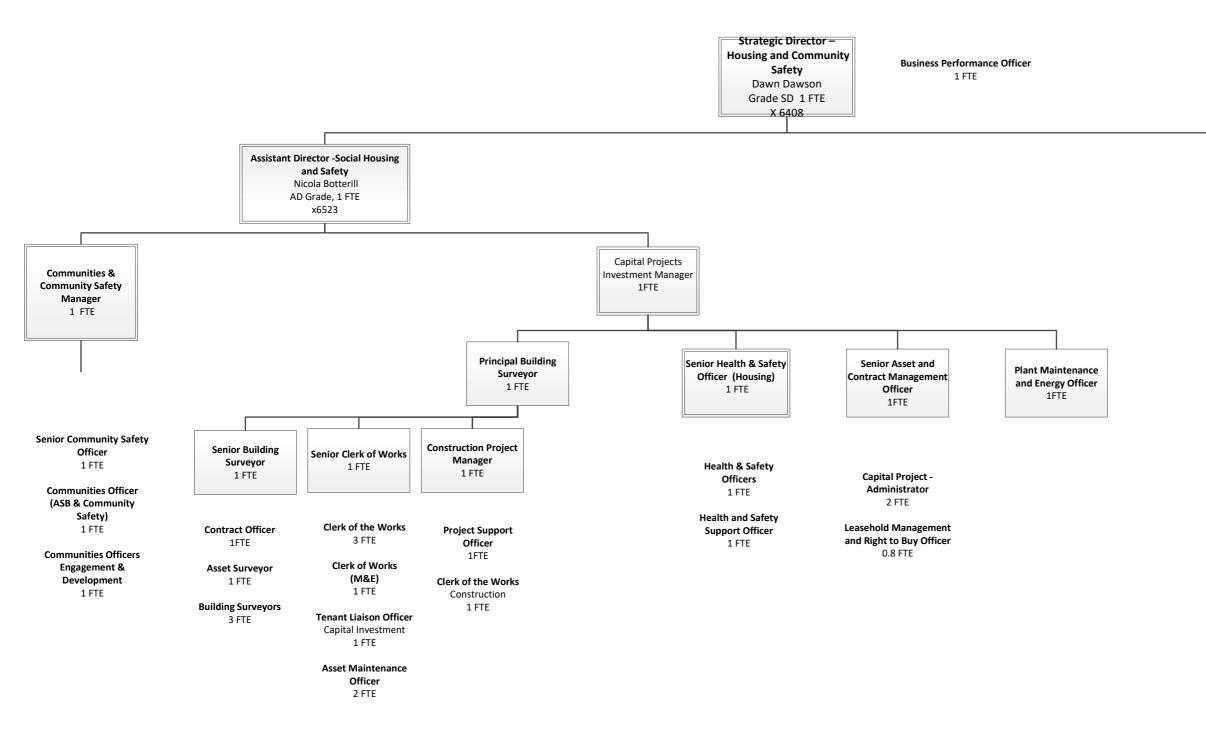

## Housing & Community Safety 1/3

#### Assistant Director -Strategic Housing Jane Grant AD Grade, 1 FTE x6483

See separate sheet

Housing and Community Safety 3/3

#### Strategic Director – Housing and Community Safety

Annual Salary: £80000-£90000 FTE Budget held:

**Responsibilities:** 

- Full strategic, operational and managerial responsibility for the Housing and Community Safety Directorate which includes the Communities Team, Property Services, Landlord Services, Building Maintenance Services, Private Sector Housing, HEART and Strategic Housing and Homelessness.
- Work with the Chief Executive and all other Directors to ensure the Council achieves excellence in its services to its customers, both internal and external, via the management team and other relevant bodies. •
- Ensure the Council's activities within their area of control are carried out in a lawful manner in adherence to the Council's policies and standing orders, and in accordance with the specific service related functions appropriate to the Directorate.