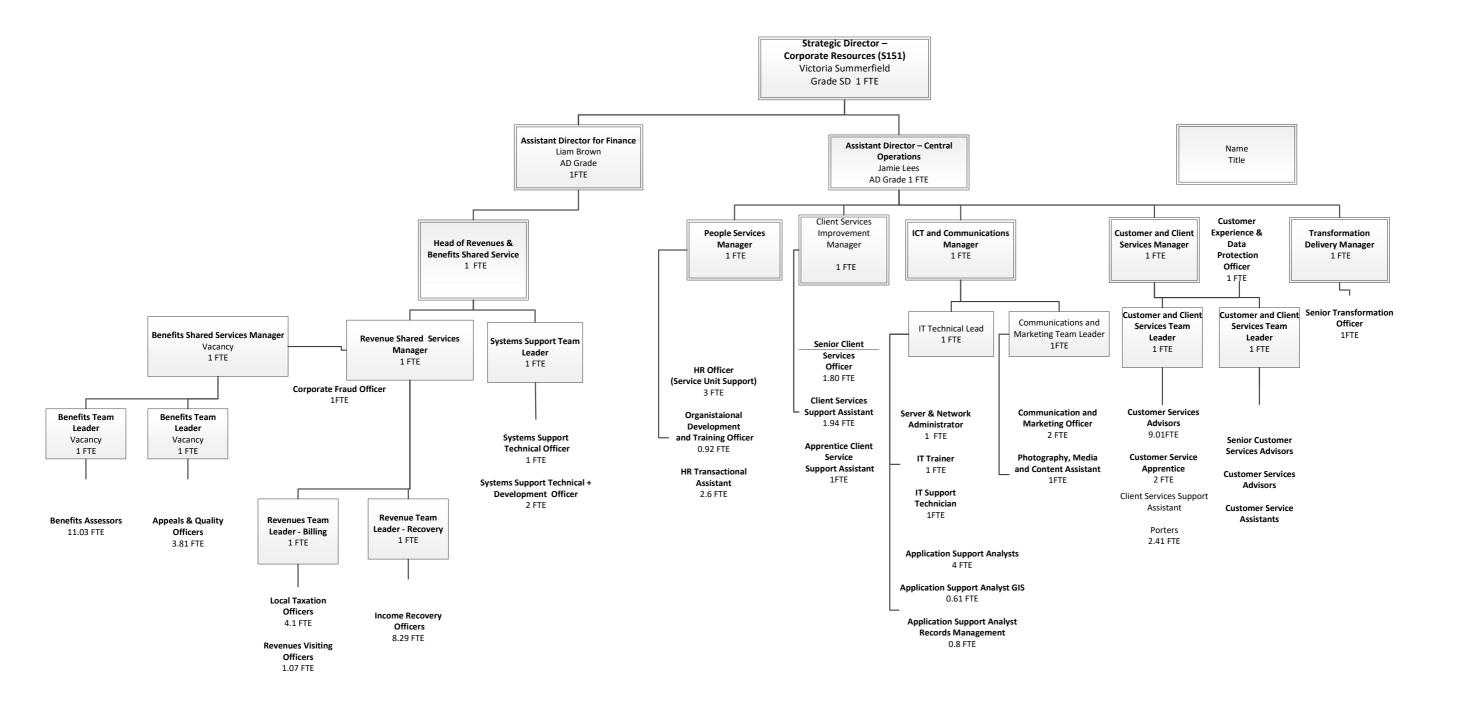

# Corporate Resources 1/2

### Corporate Resources 2/2

#### Strategic Director – Finance and Governance (S151)

Annual Salary: £80000-£90000 FTE Budget held: **Responsibilities:** 

- Full strategic, operational and managerial responsibility for the Corporate Services Directorate which includes Finance, Revenues and Benefits, procurement, Audit and Governance, Legal and committee services and Central Operations.
- Work with the Chief Executive and all other Directors to ensure the Council achieves excellence in its services to its customers, both internal and external, via the management team and other relevant bodies. •
- Ensure the Council's activities within their area of control are carried out in a lawful manner in adherence to the Council's policies and standing orders, and in accordance with the specific service related functions appropriate to the Directorate. •