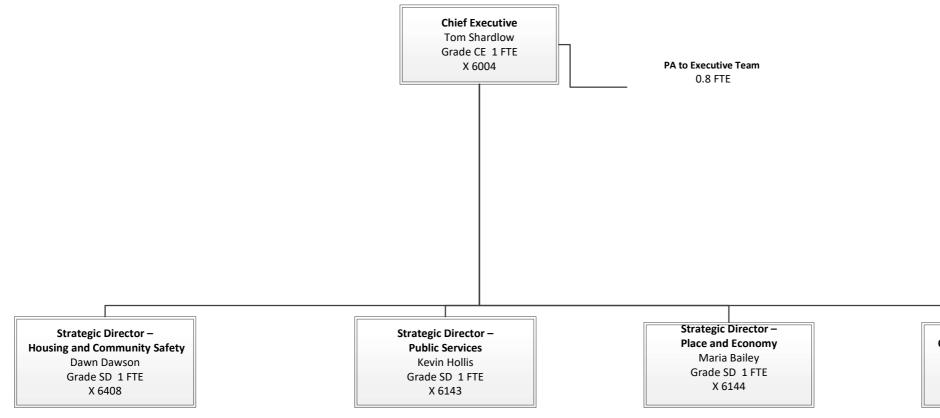

Nuneaton and Bedworth Borough Council

Organisation Chart

August 2024

Strategic Director – Corporate Resources (S151) Victoria Summerfield Grade SD 1 FTE

#### **Chief Executive**

Annual Salary: £110000 - £12000FTE Budget held: Responsibilities

Full strategic responsibility for the Council, leading the management team and working with political leadership to ensure objectives are met

#### Strategic Director – Finance and Governance (S151)

Annual Salary: £80000-£90000 FTE Budget held: **Responsibilities:** 

- Full strategic, operational and managerial responsibility for the Corporate Services Directorate which includes Finance, Revenues and Benefits, procurement, Audit and Governance, Legal and committee services and Central Operations.
- Work with the Chief Executive and all other Directors to ensure the Council achieves excellence in its services to its customers, both internal and external, via the management team and other relevant bodies. •
- Ensure the Council's activities within their area of control are carried out in a lawful manner in adherence to the Council's policies and standing orders, and in accordance with the specific service related functions appropriate to the Directorate. •

#### Strategic Director – Housing and Community Safety

Annual Salary: £80000-£90000 FTE Budget held:

**Responsibilities:** 

- Full strategic, operational and managerial responsibility for the Housing and Community Safety Directorate which includes the Communities Team, Property Services, Landlord Services, Building Maintenance Services, Private Sector Housing, HEART and Strategic Housing and Homelessness.
- Work with the Chief Executive and all other Directors to ensure the Council achieves excellence in its services to its customers, both internal and external, via the management team and other relevant bodies. •
- Ensure the Council's activities within their area of control are carried out in a lawful manner in adherence to the Council's policies and standing orders, and in accordance with the specific service related functions appropriate to the Directorate.

#### Strategic Director – Economy and Place

Annual Salary: £80000-£90000 FTE

Budget held: **Responsibilities:** 

- Full strategic, operational and managerial responsibility for the Economy and Place Directorate which includes Regeneration, Town Centres, Land and Property, Planning and Economic Development.
- Work with the Chief Executive and all other Directors to ensure the Council achieves excellence in its services to its customers, both internal and external, via the management team and other relevant bodies.
- Ensure the Council's activities within their area of control are carried out in a lawful manner in adherence to the Council's policies and standing orders, and in accordance with the specific service related functions appropriate to the Directorate. •

#### Strategic Director – Public Services

Annual Salary: ££80000-£90000 FTE Budget held: **Responsibilities:** 

- Full strategic, operational and managerial responsibility for the Public Services Directorate which includes Museum, Parks and Countryside, Waste and Transport, Environmental Health and Health.
- Work with the Chief Executive and all other Directors to ensure the Council achieves excellence in its services to its customers, both internal and external, via the management team and other relevant bodies.
- Ensure the Council's activities within their area of control are carried out in a lawful manner in adherence to the Council's policies and standing orders, and in accordance with the specific service related functions appropriate to the Directorate