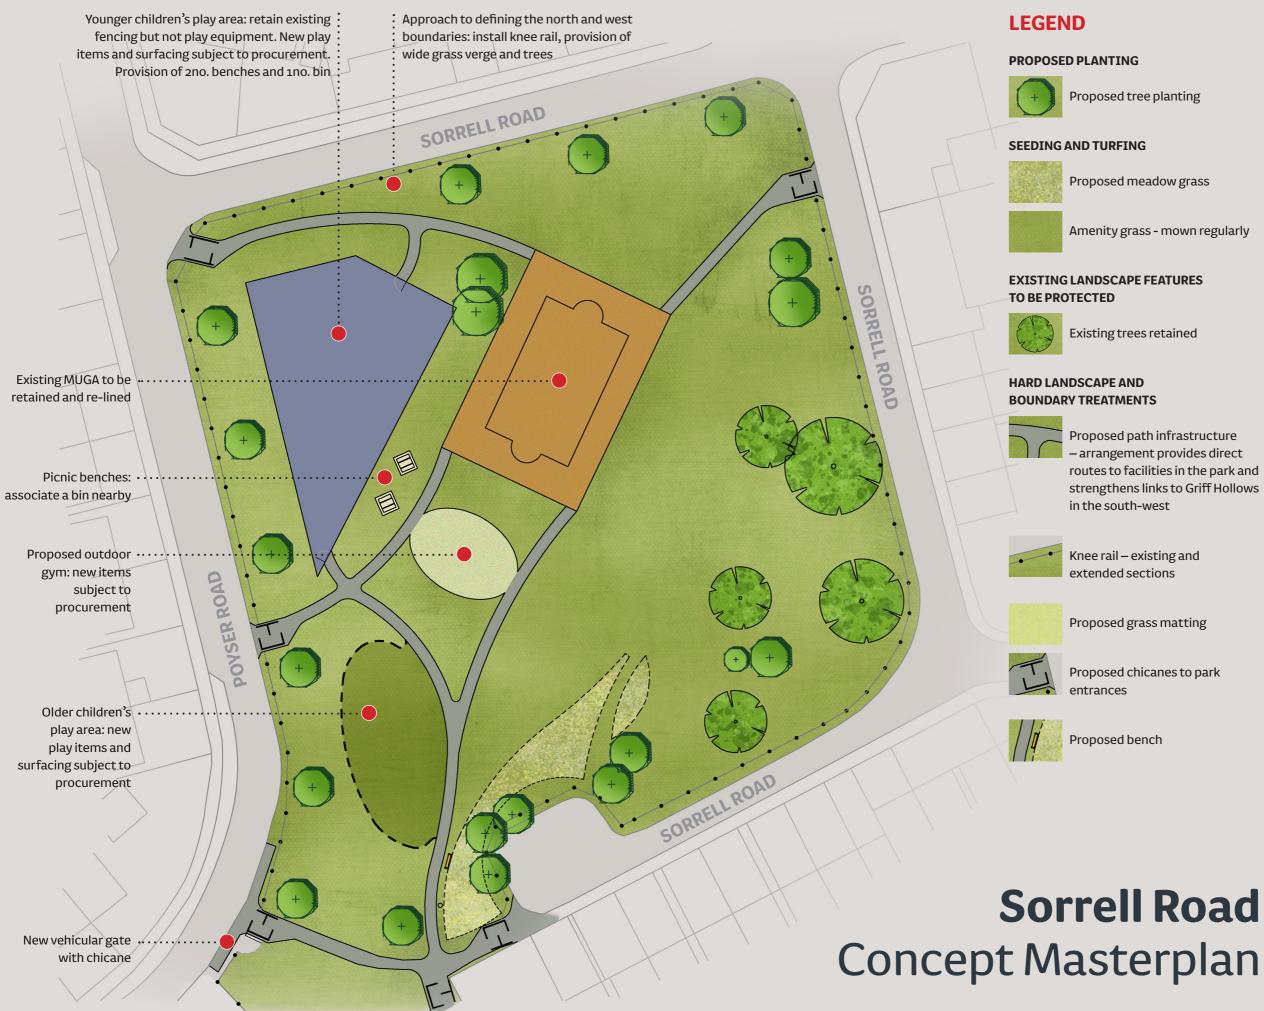

| CLIENT:     | Nuneaton and Bedworth<br>Borough Council |
|-------------|------------------------------------------|
| PROJECT:    | Sorrell Road                             |
| DRAWING:    | Concept Masterplan                       |
| NUMBER:     | 490.21 (c).02 Rev D                      |
| DATE:       | 09 August 2024                           |
| STATUS:     | Concept                                  |
| DRAWN BY:   | јВ                                       |
| CHECKED BY: | AM                                       |

Revision D: 2024.08.15 ND - revisions to path layout, play and gym provision in southwest

Scale 1:500 (approximately) @A3

## Notes

- 1. Do not scale from this drawing.
- 2. All dimensions and setting out are subject to detailed design. Any discrepancies to be reported to Red Kite Network Limited immediately.
- 3. If in any doubt, ask.
- 4. This drawing and the works depicted are copyrighted and no duplication may be made without prior consent from Red Kite Network Limited.
- 5. Not to be used for construction.
- 6. The drawing information is not based on topographical information and as such is illustrative sufficient for RIBA Work Stage 2.