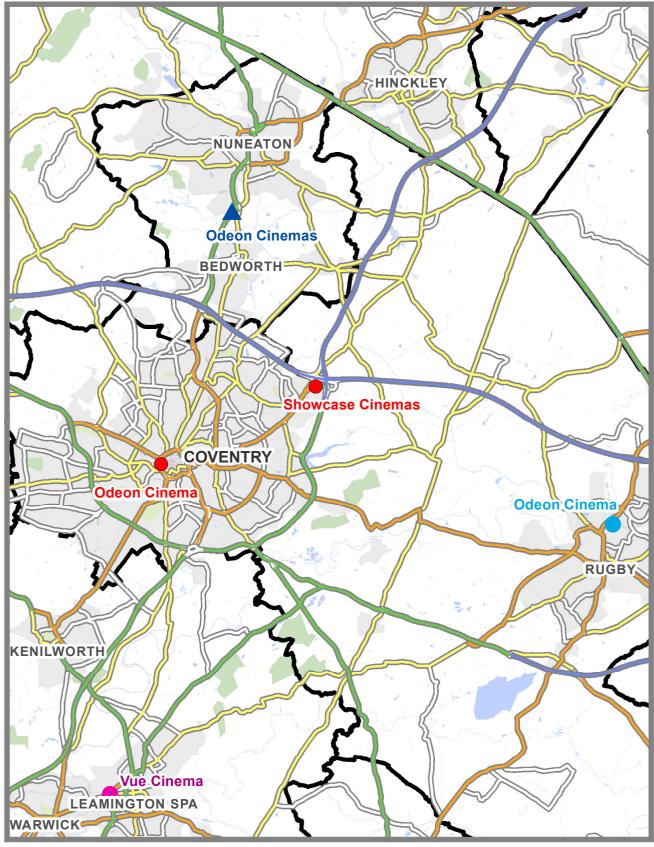

### Q29 Where did you or members of your household last go to the cinema? DO NOT READ OUT. ONE ANSWER ONLY

- AMC Theatre, Ladywood Middle Way, Broadway Plaza, Birmingham Cineworld Cinema, Broad Street, Broad Street, Birmingham Cineworld Cinema, Leicester Road, Junction 1 / Elliots Field Retail & Leisure Park, Rugby Cineworld Cinema, Mill Lane Arcade Upper, Touchwood, Solihull
- Electric Cinema, Station Street, Birmingham, Birmingham
- IMAX Cinema, Curzon Street, Millenium Point, Birmingham Odean Cinema, New Street, Birmingham, Birmingham
- Odeon Cinema, Avlestone Road, Freemans Park, Leiceste

- Odeon Cinema, Ayelsone Hoad, Freemans Park, Leicester
  Odeon Cinema, Bolebridge Street, Bolebridge Island, Tamworth
  Odeon Cinema, St Davids Way, Bermuda Park, Nuneaton
  Showcase Cinema de Lux, High Cross Road, Leicester, Leicester
  Showcase Cinema, Gielgud Way, Cross Point Business Park, Coventry
  Vue Cinema, Lubbesthorpe Way, Meridian Leisure Park, Braunstone, Leicester
  Vue Cinema, Watson Road, Star City, Birmingham
  Other (PLEASE WRITE IN)
  (Don'd to this artifutiv)

- F G (Don't do this activity)