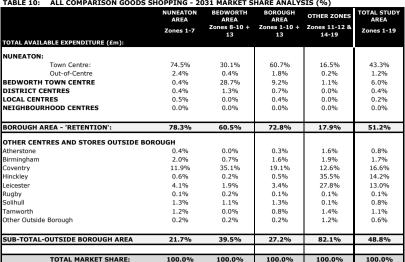

.7              | £96.4                  | £113.1              |
| £0.3             | £0.4               | £0.7               | £0.5                   | £1.2                |
| £4.9             | £1.8               | £6.7               | £0.3                   | £7.0                |
| £4.3             | £0.0               | £4.3               | £5.0                   | £9.2                |
| £0.8             | £0.4               | £1.2               | £4.1                   | £5.2                |
|                  |                    |                    |                        |                     |
| £79.4            | £62.7              | £142.7             | £285.1                 | £425.4              |

TABLE 10: ALL COMPARISON GOODS SHOPPING - 2031 MARKET SHARE ANALYSIS (%)





2031 MARKET SHARE ANALYSIS (£m)

| NUNEATON<br>AREA | BEDWORTH<br>AREA   | BOROUGH<br>AREA    | OTHER ZONES            | TOTAL STUDY<br>AREA |
|------------------|--------------------|--------------------|------------------------|---------------------|
| Zones 1-7        | Zones 8-10 +<br>13 | Zones 1-10 +<br>13 | Zones 11-12 &<br>14-19 | Zones 1-19          |
| £400.2           | £172.3             | £572.5             | £380.7                 | £953.1              |
|                  |                    |                    |                        |                     |
| £298.3           | £51.8              | £347.7             | £63.0                  | £413.1              |
| £9.7             | £0.7               | £10.3              | £0.9                   | £11.3