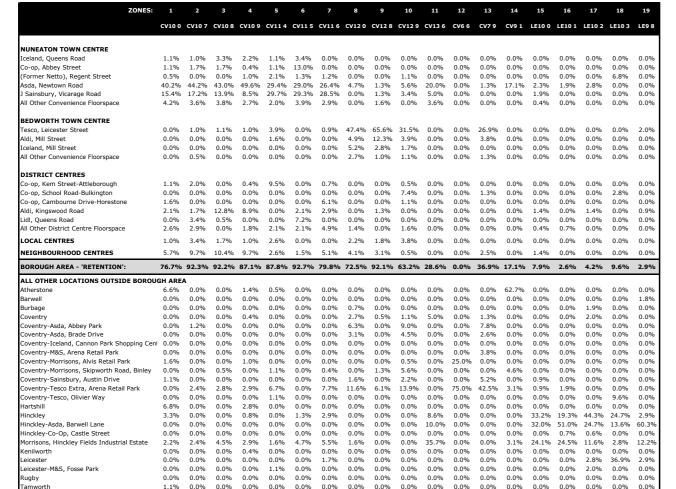

| 0.1%  |
| 0.2%              | 0.0%               | 0.2%            | 0.3%                   | 0.2%  |
| 0.2%              | 0.0%               | 0.1%            | 1.4%                   | 0.6%  |
|                   |                    |                 |                        |       |
| 14.9%             | 38.3%              | 22.2%           | 92.4%                  | 49.6% |

2

#### 2013 RETAIL STUDY UPDATE

#### **Convenience Goods - Market Share Analysis**

Tamworth

Tamworth-Asda Ventura Road

SUB-TOTAL-OUTSIDE BOROUGH:

Outside Borough-All Other

Tamworth-M&S, Ventura Retail Park

amworth-Morrisons, Marlborough Way

TOTAL MARKET SHARE:

TABLE 3: TOTAL FOOD SHOPPING - MARKET SHARE ANALYSIS (%)

1.1%

0.0% 0.0% 0.0%

0.0% 0.0%

0.0%

0.0% 0.0% 0.9%

0.0% 0.0% 0.0%



0.5% 0.0% 0.0% 0.4% 0.0% 1.3% 0.4% 0.0% 0.0% 0.0% 12.1% 0.0% 0.0% 0.0% 0.9% 0.0% 5.9% 2.8% 17.0%

0.0% 0.0%

0.0% 0.0%

3.1% 0.0% 0.0%

0.0% 0.0% 0.0%

0.0% 0.0%

7.7% 7.8% 12.9% 12.2% 7.3% 20.2% 27.5% 7.9% 36.8% 71.4% 100.0% 63.1% 82.9% 92.1% 97.4% 95.8% 90.4% 97.1% 100.0% 100.0% 100.0% 100.0% 100.0% 100.0% 100.0% 100.0% 100.0% 100.0% 100.0% 100.0% 100.0% 100.0% 100.0% 100.0% 100.0% 100.0% 100.0% 100.0% 100.0% 100.0%

0.0%



| ZONES                                                                                                                                        | BEDWORTH<br>ZONES                                                                                                     | BOROUGH<br>AREA