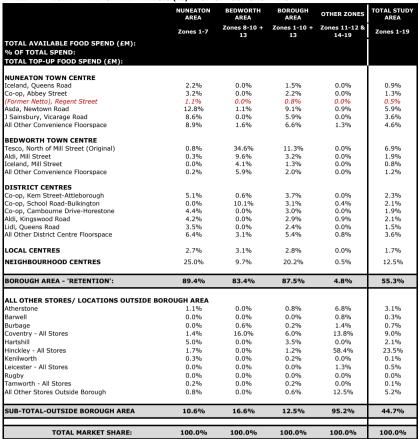

| 18% |  |  |  |  |
| £5.1            | 21% |  |  |  |  |
| £3.5            | 16% |  |  |  |  |
| £3.6            | 19% |  |  |  |  |
| £4.3            | 14% |  |  |  |  |
| £2.5            | 15% |  |  |  |  |
| £2.9            | 15% |  |  |  |  |
| £2.2            | 10% |  |  |  |  |
| £1.1            | 12% |  |  |  |  |
| £5.0            | 27% |  |  |  |  |
| £2.4            | 16% |  |  |  |  |
| £1.4            | 13% |  |  |  |  |
| £7.6            | 20% |  |  |  |  |
| £3.2            | 16% |  |  |  |  |
| £3.4            | 12% |  |  |  |  |
| £0.8            | 14% |  |  |  |  |
| £3.2            | 18% |  |  |  |  |
| £62.0           | 16% |  |  |  |  |

| £36.2 | 16% |
|-------|-----|
| £26.3 | 17% |
| £9.9  | 14% |

# TABLE 4: 2011 MARKET SHARE ANALYSIS (%) - TOP-UP FOOD SHOPPING



### TABLE 5: 2011 MARKET SHARE ANALYSIS (%) - MAIN FOOD SHOPPING

|                                                     | NUNEATON<br>AREA | BEDWORTH<br>AREA   | BOROUGH<br>AREA    | OTHER ZONES            | TOTAL STUDY<br>AREA |
|-----------------------------------------------------|------------------|--------------------|--------------------|------------------------|---------------------|
|                                                     | Zones 1-7        | Zones 8-10 +<br>13 | Zones 1-10 +<br>13 | Zones 11-12 &<br>14-19 | Zones 1-19          |
| TOTAL AVAILABLE FOOD SPEND (£M):                    |                  |                    |                    |                        |                     |
| % OF TOTAL SPEND:                                   |                  |