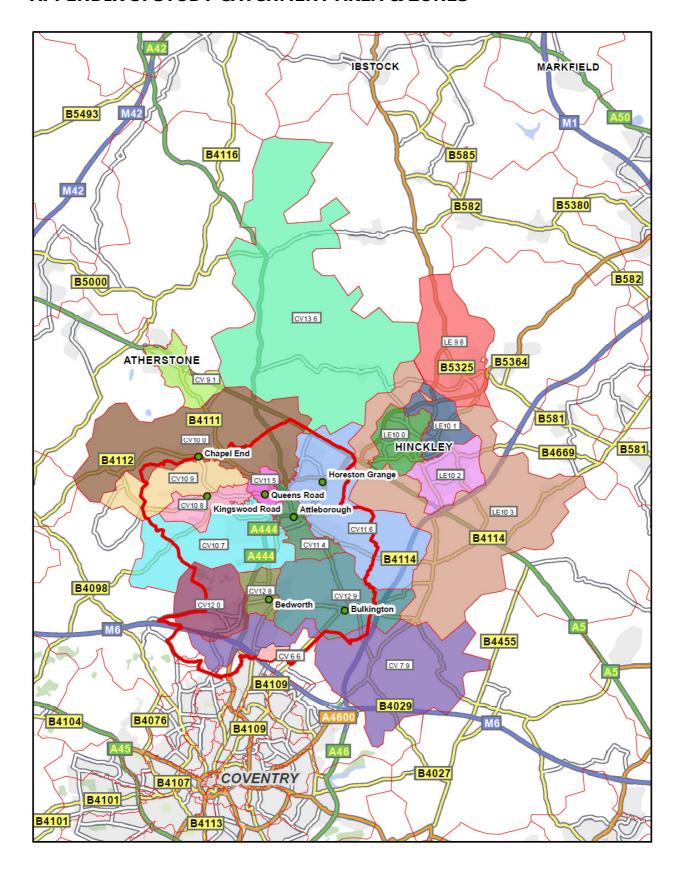

rian crossing from Tesco to Aldi. The traffic flow is heavy and it not perceived as an "easy" or "safe" crossing.

The centre performs well enough for  $5\frac{1}{2}$  days a week, but is "dead" on Saturday afternoons, Sundays and in the evenings – despite the attraction of the Theatre, etc.

The general shopping environment and public realm would benefit from new investment.

Although the Civic Hall does draw people into the town in the evenings, the visitors generally arrive 1hour before the show and leave immediately after the show has ended. There are limited 'spin-off' benefits for local restaurants and bars, and the evening economy is generally poor.

There are some clusters of vacant units along Congreve Walk that are a concern.





## **APPENDIX 5: STUDY CATCHMENT AREA & ZONES**





## Table A: Study Area, Zones and Postcode Geography

| Zone    | Postcode Sector | Broad Geographic Area     |
|---------|-----------------|---------------------------|
| Zone 1  | CV10 0          | Nuneaton north and west   |
| Zone 2  | CV10 7          | Nuneaton north and west   |
| Zone 3  | CV10 8          | Nuneaton north and west   |
| Zone 4  | CV10 9          | Nuneaton north and west   |
| Zone 5  | CV11 4          | Nuneaton central and east |
| Zone 6  | CV11 5          | Nuneaton central and east |
| Zone 7  | CV11 6          | Nuneaton central and east |
| Zone 8  | CV12 0          | Bedworth and Bulkington   |
| Zone 9  | CV12 8          | Bedworth and Bulkington   |
| Zone 10 | CV12 9          | Bedworth and Bulkington   |
| Zone 11 | CV13 6          | Hinckley and Bos