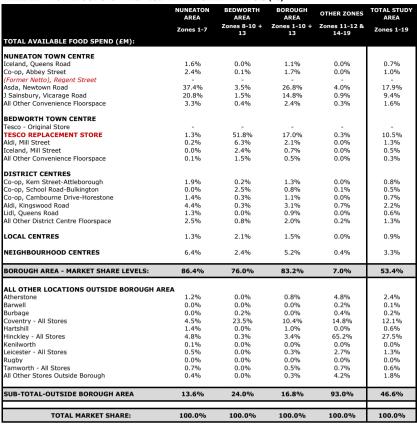

| £0.6               | £6.7                   | £7.3                |  |  |  |  |
| £23.3            | £18.3                                                 | £41.6              | £149.0                 | £189.9              |  |  |  |  |
|                  |                                                       |                    |                        |                     |  |  |  |  |
| £171.4           | £76.2                                                 | £247.5             | £160.1                 | £407.7              |  |  |  |  |
|                  |                                                       |                    |                        |                     |  |  |  |  |

### TABLE 12: TOTAL FOOD SHOPPING - 2027 MARKET SHARE ANALYSIS (%)





|                                       | NUNEATON<br>AREA | BEDWORTH<br>AREA   | BOROUGH<br>AREA    | OTHER ZONES            | TOTAL STUDY<br>AREA |
|---------------------------------------|------------------|--------------------|--------------------|------------------------|---------------------|
|                                       | Zones 1-7        | Zones 8-10 +<br>13 | Zones 1-10 +<br>13 | Zones 11-12 &<br>14-19 | Zones 1-19          |
| TOTAL AVAILABLE FOOD SPEND (£M):      |                  |                    |                    |                        |                     |
| NUNEATON TOWN CENTRE                  |                  |                    |                    |                        |                     |
| Iceland, Queens Road                  | 1.6%