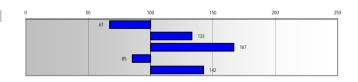

# Multiple Counts & Floorspace by Sector

**Total Multiple Outlets** 

| Counts                        | Outlets | Area % | Base % | Index |
|-------------------------------|---------|--------|--------|-------|
| Comparison                    | 14      | 29.17  | 43.44  | 67    |
| Convenience                   | 7       | 14.58  | 10.95  | 133   |
| Retail Service                | 8       | 16.67  | 9.99   | 167   |
| Leisure Services              | 8       | 16.67  | 19.52  | 85    |
| Financial & Business Services | 11      | 22.92  | 16.09  | 142   |

| Floorspace Sq Ft              | Outlets | Area % | Base % | Index |
|-------------------------------|---------|--------|--------|-------|
| Comparison                    | 47,000  | 37.21  | 48.18  | 77    |
| Convenience                   | 29,300  | 23.20  | 22.30  | 104   |
| Retail Service                | 14,400  | 11.40  | 5.01   | 227   |
| Leisure Services              | 17,300  | 13.70  | 15.52  | 88    |
| Financial & Business Services | 18,300  | 14.49  | 8.99   | 161   |
| Total Multiple Floorspace     | 126,300 |        |        |       |