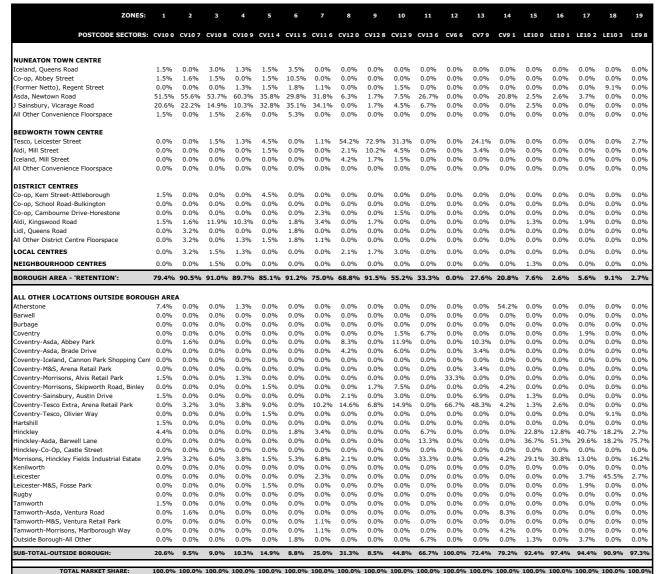

0.0% 0.0% 0.0% 0.0% 0 | 0.3% 0.7% 1.1% 0.0% 0.0% 0.0% 0.2% 0.4% 0.0% 6.9% 0.2% 2.1% 14.0% 5.8% 0.3% 0.3% 0.1% 0.3% 0.1% 0.3% 0.1% 0.3% 0.2% 0.0% 5.2%                  |

Source: Notes:

The market shares have been derived from the August 2010 Household Telephone Interview Survey conducted by NEMS
The market shares have been reweighted to discount all non-responses and void answers to questions. All non-store purchases (e.g. Internet and catalogue shopping, and purchases from market stalls) have also been discounted at this stage, as an allowance for Special Forms of Trading (SFT) is made when assessing expenditure per capita levels as part of the retail capacity/impact assessment.

### **Convenience Goods - Market Share Analysis**

TABLE 2: MAIN FOOD SHOPPING - MARKET SHARE ANALYSIS (%)





#### MAIN FOOD SHOPPING (%)

| NUNEATON<br>ZONES | BEDWORTH<br>ZONES  | BOROUGH<br>AREA | OTHER<br>ZONES         | TOTAL |
|-------------------|--------------------|-----------------|------------------------|-------|
| ZONES 1-7         | ZONES 8-10<br>& 13 | Zones 1-10 &    | ZONES 11-12<br>& 14-19 |       |
|                   |                    |                 |                        |       |
| 1.4%              | 0.0%               | 1.0%            | 0.0%                   | 0.6%  |
| 2.0%              | 0.0%               | 1.4%            | 0.0%                   | 0.8%  |
| 0.8%              | 0.5%               | 0.7%            | 0.4%                   | 0.6%  |
| 45.1%             | 4.1%               | 32.3%           | 4.9%                   | 21.6% |
| 24.5%